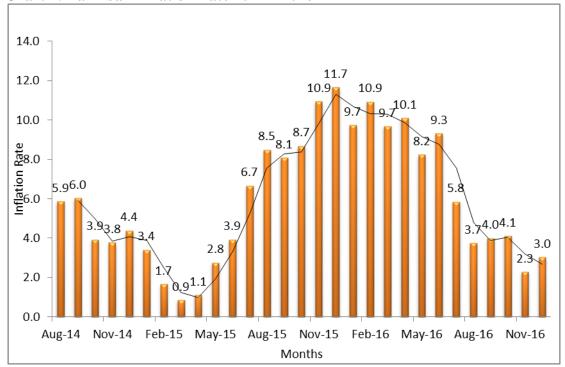

**Chart 2: Zanzibar Inflation Rate 2014 – 2016** 

Source: Office of Chief Government Statistician, Zanzibar

The CPI measures the average percentage changes over time (between two time periods) in the prices of a "basket" of consumer goods and services acquired by households (the market basket) in Zanzibar. The Zanzibar CPI covers prices of 269 items collected in 316 outlets in Unguja and Pemba urban Centers. The goods and services included in the ZCPI basket are classified according to the UN COICOP (Classification of Individual Consumption According by Purpose) with 12 divisions.