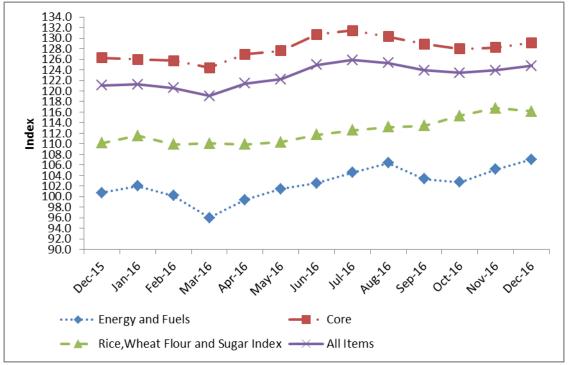

Source: Office of Chief Government Statistician, Zanzibar

Chart 1: Development of Inflation Rate for Selected groups from December 2015 to December, 2016

Source: Office of Chief Government Statistician, Zanzibar